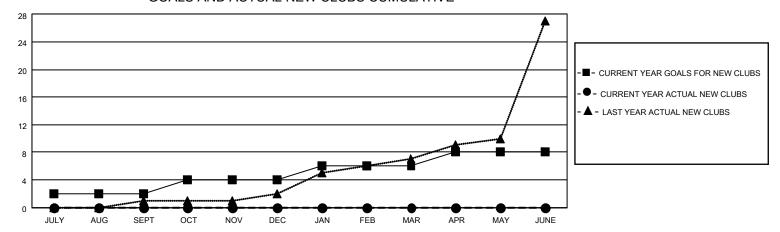

### GOALS AND ACTUAL NEW CLUBS CUMULATIVE

## District 301A2

| Clubs RESULTS FOR 2022-2023 |   |   |   | Members RESULTS FOR 2022-2023 |    |    |    |
|-----------------------------|---|---|---|-------------------------------|----|----|----|
|                             |   |   |   |                               |    |    |    |
| JULY/AUG/SEPT               | 2 | 0 | 0 | JULY/AUG/SEPT                 | 60 | 59 | 32 |
| OCT/NOV/DEC                 | 2 | 0 | 0 | OCT/NOV/DEC                   | 60 | 0  | 0  |
| JAN/FEB/MAR                 | 2 | 0 | 0 | JAN/FEB/MAR                   | 60 | 0  | 0  |
| APR/MAY/JUNE                | 2 | 0 | 0 | APR/MAY/JUNE                  | 60 | 0  | 0  |