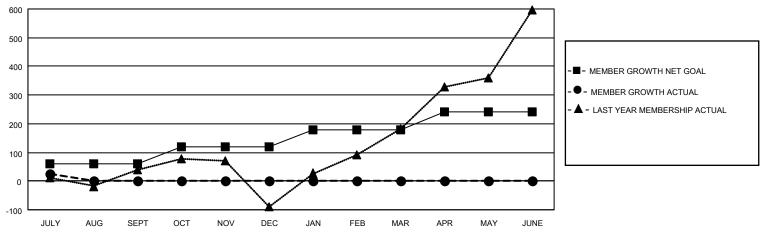

### GOALS AND ACTUAL MEMBERS CUMULATIVE

| DROPPED CLUBS: 0 |    | 26 CLUBS OF 115 ADDED 1 OR<br>MORE NEW MEMBERS | GENDER DISTRIBUTION                 |                        |  |
|------------------|----|------------------------------------------------|-------------------------------------|------------------------|--|
|                  |    | NORE NEW WEINBERS                              | MALE                                | 1,922 (48.60%)         |  |
|                  |    |                                                | FEMALE<br>NON BINADY                | 2,033 (51.40%)         |  |
| DROPPED MEMBERS  |    |                                                | NON BINARY PREFER NOT TO ANSWER     | 0 (0.00%)<br>0 (0.00%) |  |
| DECEASED         | 0  |                                                | FREFER NOT TO ANSWER                | 0 (0.0070)             |  |
| CLUB CANCELLED   | 0  | CLICK HERE FOR CUMULATIVE                      | TOTAL FAMILY UNIT MEMBERS           | 1,180                  |  |
| OTHER            | 32 | MEMBERSHIP DATA                                |                                     |                        |  |
| TOTAL            | 32 |                                                | FAMILY MEMBERS PAYING HALF DUES 702 |                        |  |
|                  |    |                                                |                                     |                        |  |

## District 301A2

| Clubs RESULTS FOR 2022-2023 |   |   |   | Members RESULTS FOR 2022-2023 |    |    |    |
|-----------------------------|---|---|---|-------------------------------|----|----|----|
|                             |   |   |   |                               |    |    |    |
| JULY/AUG/SEPT               | 2 | 0 | 0 | JULY/AUG/SEPT                 | 60 | 59 | 32 |
| OCT/NOV/DEC                 | 2 | 0 | 0 | OCT/NOV/DEC                   | 60 | 0  | 0  |
| JAN/FEB/MAR                 | 2 | 0 | 0 | JAN/FEB/MAR                   | 60 | 0  | 0  |
| APR/MAY/JUNE                | 2 | 0 | 0 | APR/MAY/JUNE                  | 60 | 0  | 0  |